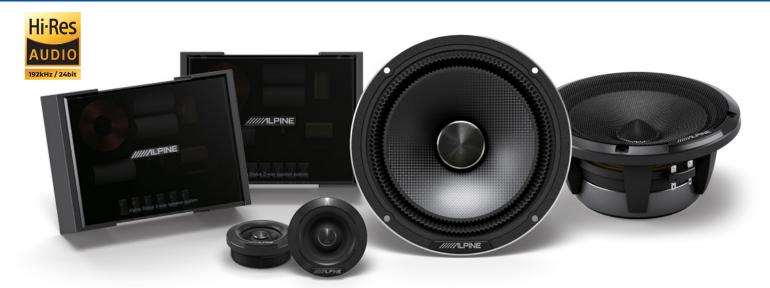

# HDZ-65CS

Alpine Status Hi-Res 6.5" 2-Way Slim-fit Component Speakers

The HDZ-65CS is a factory-fit model that includes a 6.5-inch Mid-bass driver and 1-inch Slim-fit High range driver.

### MAIN FEATURES

- · Hi-Res Audio Playback
- Carbon composite diaphragm material on all drivers for consistent tonal characteristics across a very wide system frequency response.
- Alpine proprietary double gathered edge surround resulting in super low distortion and linear diaphragm movement that keeps the music reproduction accurate to the original source.

### **TECH SPECS**

• Woofer Size: 6.5" (16.5cm)

• Tweeter Size: 1" (2.5cm)

• Hi-Res Audio Playback: 192kHz/24Bit

Maximum Peak Power: 300W
Maximum RMS Power: 100W

• Sensitivity: 88dB

• Frequency Response: 55Hz - 40kHz (Hi-Res)