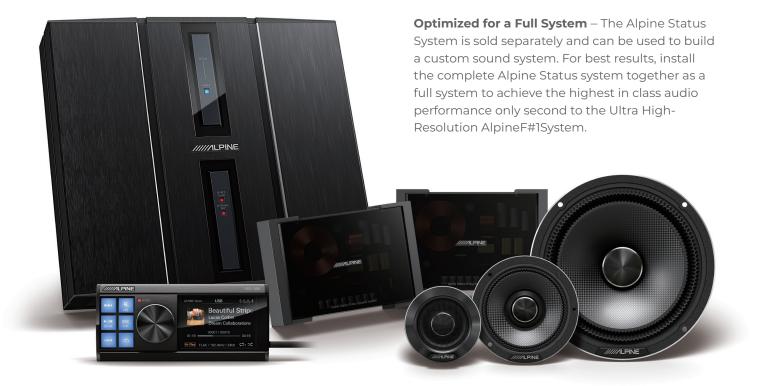

it model that includes a 6.5-inch Mid-bass driver and 1-inch Slim-fit High range driver.





# HDZ-65CS

Alpine Status Hi-Res 6.5" 2-Way Slim-fit Component Speakers



### MAIN FEATURES

- · Hi-Res Audio Playback
- Carbon composite diaphragm material on all drivers for consistent tonal characteristics across a very wide system frequency response.
- Alpine proprietary double gathered edge surround resulting in super low distortion and linear diaphragm movement that keeps the music reproduction accurate to the original source.

### **TECH SPECS**

• Woofer Size: 6.5" (16.5cm)

• Tweeter Size: 1" (2.5cm)

• Hi-Res Audio Playback: 192kHz/24Bit

Maximum Peak Power: 300W
Maximum RMS Power: 100W

• Sensitivity: 88dB

• Frequency Response: 55Hz - 40kHz (Hi-Res)

## BUILD AN ALPINE STATUS SYSTEM